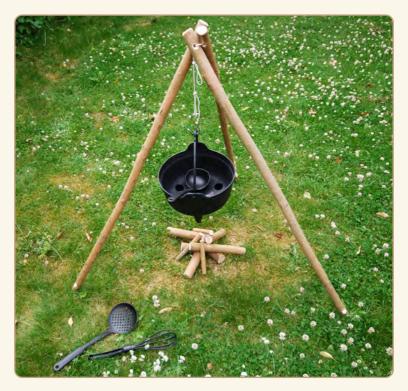

## Campfire Play Set

In the center of the poles build a pretend fire using the pieces of wood

Put the S-hook through a loop and hang your cauldron over the fire at the desired height.