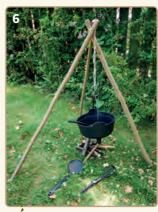

In the center of the poles build a pretend fire using the pieces of wood

Put the S-hook through a loop and hang your cauldron over the fire at the desired height.