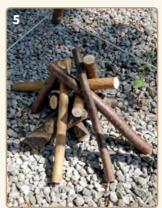

In the center of the poles build a pretend fire using the pieces of wood

Put the S-hook through a loop and hang your cauldron over the fire at the desired height.