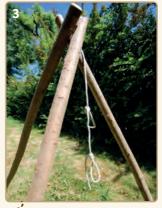

## assembly instructions

Thread the shorter, 1m length piece of string through the holes at the top of the poles, leaving a clear length of string at one end

Tie the tops of the poles together, letting the long length hang down (if the structure wobbles too much, tie your knot more tightly, if the legs can't splay out, loosen the knot)

Tie loops in the long length of string - this allows the S-hook to be placed at various heights

If you are placing your Campfire Set on a slippy floor thread the longer piece of string through the holes in the bottoms of the poles and tie it to stop the legs splaying out too far