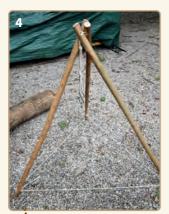

## assembly instructions

Thread the shorter, 1m length piece of string through the holes at the top of the poles, leaving a clear length of string at one end

Tie the tops of the poles together, letting the long length hang down (if the structure wobbles too much, tie your knot more tightly, if the legs can't splay out, loosen the knot)

Tie loops in the long length of string - this allows the S-hook to be placed at various heights

If you are placing your Campfire Set on a slippy floor thread the longer piece of string through the holes in the bottoms of the poles and tie it to stop the legs splaying out too far