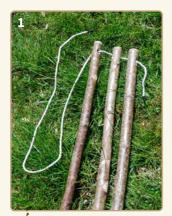

## assembly instructions

Thread the shorter, 1m length piece of string through the holes at the top of the poles, leaving a clear length of string at one end

Tie the tops of the poles together, letting the long length hang down (if the structure wobbles too much, tie your knot more tightly, if the legs can't splay out, loosen the knot)