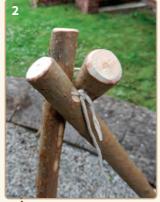

## assembly instructions

Thread the shorter, 1m length piece of string through the holes at the top of the poles, leaving a clear length of string at one end

Tie the tops of the poles together, letting the long length hang down (if the structure wobbles too much, tie your knot more tightly, if the legs can't splay out, loosen the knot)